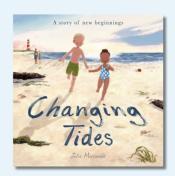

# **Changing Tides**

Julia Moscardo

#### ABOUT THE BOOK

When Theo and his mother, Simone, become part of Lula's family, she isn't sure what to expect As they all spend a holiday at the seaside, the new siblings learn to work together to create a beautiful sandcastle. But once disaster strikes, will their relationship weather the storm?

### OUR THOUGHTS

"Charming portrayal of a blended family and the emotions experienced by children adapting to changes in the family set-up. Lovely."

## THEMES:

Families •

Friendship

Seaside

Siblings

Blended families